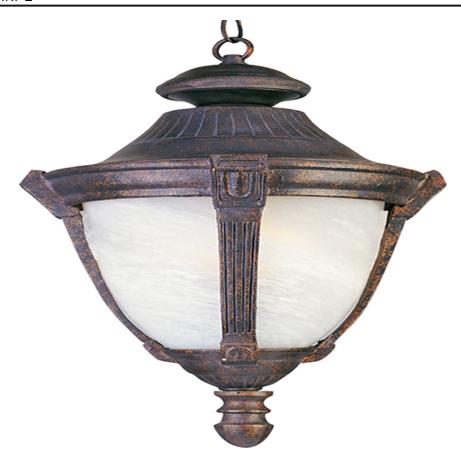

## **PRODUCT DESCRIPTION**

Wakefield Cast is a traditional, Mediterranean style collection from Maxim Lighting International in two finishes, Pewter or Empire Bronze, with Marble glass.

#### **FINISHES OPTION**

Empire Bronze

# **GLASS**

Marble MR

### MATERIAL

Die Cast Aluminum