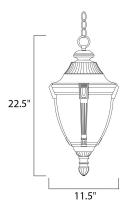

#### **MEASUREMENTS**

DIMENSION : 11.5" W x 22.5" H

HANGING WEIGHT : 8.14 lb

**LAMPING** 

**LUMENS** : 1,570 Rated

**BULB** : 1 x 150W Incandescent MB , 0W Total

**BULB INCLUDED** : (Not Included)

DIMMABLE