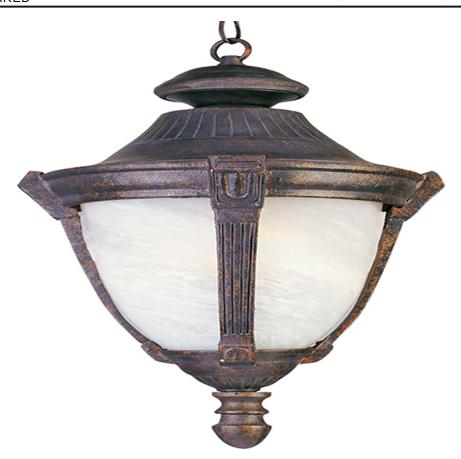

#### PRODUCT DESCRIPTION

Wakefield Cast is a traditional, Mediterranean style collection from Maxim Lighting International in two finishes, Pewter or Empire Bronze, with Marble glass.

#### **FINISHES OPTION**

Empire Bronze

Pewter

# GLASS

Marble MR

#### MATERIAL

Die Cast Aluminum