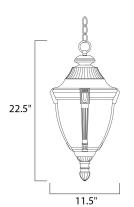

#### PRODUCT DESCRIPTION

Wakefield Cast is a traditional, Mediterranean style collection from Maxim Lighting International in two finishes, Pewter or Empire Bronze, with Marble glass.



# **MEASUREMENTS**

DIMENSION : 11.5" W x 22.5" H

HANGING WEIGHT : 8.14 lb

#### **LAMPING**

INPUT VOLTAGE : 120V

LUMENS : 1,570 Rated

BULB : 1 x 60W Incandescent E26 Medium , 60W Total

BULB INCLUDED : (Not Included)
DIMMABLE : Standard Dimmer

COLOR\_TEMP : 2700K

#### **FINISHES OPTION**



Empire Bronze

Pewter

# GLASS

Marble MR

#### MATERIAL

Die Cast Aluminum

#### **RATINGS**

Wet Location



# ADDITIONAL

RATED LIFE 2500 Hours OPERATING TEMPERATURE: -20°C (-4°F), 40°C (104°F)

Always consult a qualified electrician before installing any lighting product.



# WESTERN DISTRIBUTION CENTER (HEADQUARTER)

253 NORTH VINELAND AVE I CITY OF INDUSTRY, CA 91746

## **EASTERN DISTRIBUTION CENTER**

4200 SHIRLEY DR. I ATLANTA, GA 30336

P. 626.956.4200 | F. 626.956.4225 | maximlighti