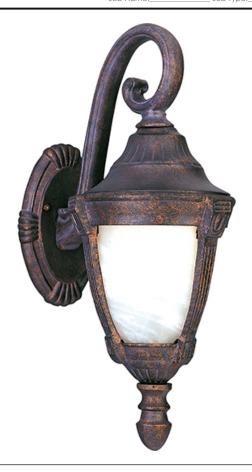

### **PRODUCT DESCRIPTION**

Wakefield Cast is a traditional, Mediterranean style collection from Maxim Lighting International in two finishes, Pewter or Empire Bronze, with Marble glass.

### MATERIAL

Die Cast Aluminum

#### **RATINGS**

Wet Location