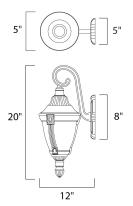

## **MEASUREMENTS**

DIMENSION : 8" W x 20" H x 12" Ext **BACK PLATE** : 5" W x 8" H x 9" HCO

HANGING WEIGHT : 4.51 lb