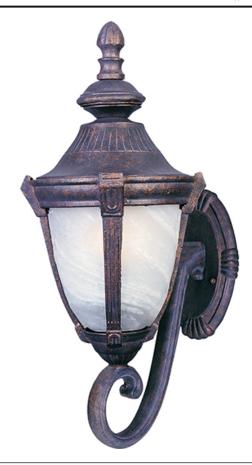

#### PRODUCT DESCRIPTION

Wakefield Cast is a traditional, Mediterranean style collection from Maxim Lighting International in two finishes, Pewter or Empire Bronze, with Marble glass.

### **MEASUREMENTS**

DIMENSION : 8" W x 20" H x 12" Ext BACK PLATE : 5" W x 8" H x 9" HCO

HANGING WEIGHT : 4.51 lb

# LAMPING

LUMENS : 1,570 Rated

BULB : 1 x 150W Incandescent MB , 0W Total

BULB INCLUDED : (Not Included)

DIMMABLE :

COLOR\_TEMP : 2700K

## GLASS

Marble MR

#### MATERIAL

Die Cast Aluminum

## RATINGS

Wet Location