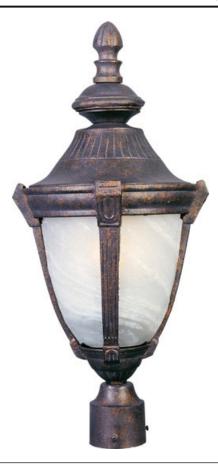

## **PRODUCT DESCRIPTION**

Wakefield Cast is a traditional, Mediterranean style collection from Maxim Lighting International in two finishes, Pewter or Empire Bronze, with Marble glass.

MEASUREMENTS

DIMENSION HANGING WEIGHT LAMPING LUMENS BULB BULB INCLUDED DIMMABLE

: 13" W x 31.5" H : 11.22 lb

:2700K

: 1,570 Rated : 1 x 150W Incandescent MB , 0W Total : (Not Included) : COLOR\_TEMP

GLASS Marble MR

MATERIAL Die Cast Aluminum

RATINGS Wet Location

ADDITIONAL

RATED LIFE 2500 Hours OPERATING TEMPERATURE: -20°C (-4°F), 40°C (104°F)