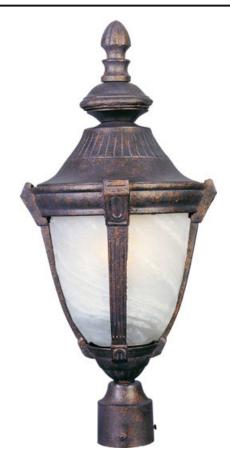

#### PRODUCT DESCRIPTION

Wakefield Cast is a traditional, Mediterranean style collection from Maxim Lighting International in two finishes, Pewter or Empire Bronze, with Marble glass.

### **MEASUREMENTS**

DIMENSION : 13" W x 27.5" H HANGING WEIGHT : 11.22 lb

#### LAMPING

INPUT VOLTAGE : 120V

LUMENS : 1,570 Rated

BULB : 1 x 150W Incandescent MB , 150W Total

BULB INCLUDED : (Not Included)
DIMMABLE : Standard
COLOR\_TEMP : 2700K

# GLASS

Marble MR

### MATERIAL

Die Cast Aluminum

# **RATINGS**Wet Location