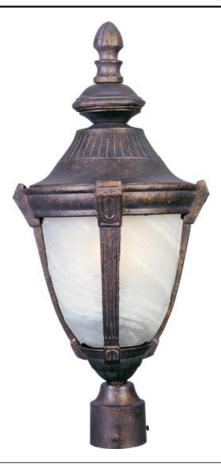

## **PRODUCT DESCRIPTION**

Wakefield Cast is a traditional, Mediterranean style collection from Maxim Lighting International in two finishes, Pewter or Empire Bronze, with Marble glass.

## LAMPING

:2700K

: 1,570 Rated : 1 x 150W Incandescent MB , 0W Total **BULB INCLUDED** : (Not Included) :

Pewter

GLASS Marble MR

MATERIAL Die Cast Aluminum

RATINGS Wet Location