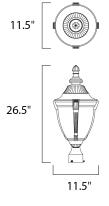

## **MEASUREMENTS**

HANGING WEIGHT

DIMENSION

LUMENS

DIMMABLE

COLOR\_TEMP

BULB

: 11.5" W x 26.5" H : 7.04 lb