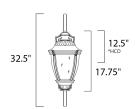

height from center of outlet to the top of the fixture

## **MEASUREMENTS**

DIMENSION : 13.5" W x 32.5" H x 14.5" Ext : 7" W x 20.75" H x 15" HCO **BACK PLATE** 

HANGING WEIGHT : 12.32 lb