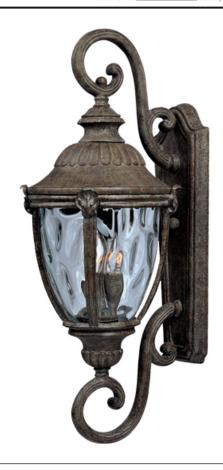

#### **PRODUCT DESCRIPTION**

Maxim Lighting's Morrow Bay VX Collection is made with Vivex, a material twice the strength of resin, is non-corrosive, UV resistant and backed with a 5-Year Limited Warranty. Morrow Bay VX features our Earth Tone finish and Water Glass.

#### LAMPING

INPUT VOLTAGE : 120V

LUMENS : 2,016 Rated

**BULB** : 3 x 60W Incandescent CA , 180W Total

BULB INCLUDED : (Not Included) DIMMABLE : Standard Dimmer

COLOR\_TEMP : 2700K

# **GLASS**

Water Glass WG

# MATERIAL

Vivex

#### **RATINGS**

Wet Location