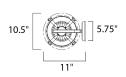

## **MEASUREMENTS**

DIMENSION : 13.5" W x 32.5" H x 14.5" Ext : 7" W x 20.75" H x 15" HCO **BACK PLATE** 

HANGING WEIGHT : 12.32 lb