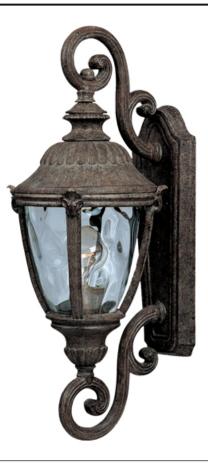

## **PRODUCT DESCRIPTION**

Maxim Lighting's Morrow Bay VX Collection is made with Vivex, a material twice the strength of resin, is non-corrosive, UV resistant and backed with a 5-Year Limited Warranty. Morrow Bay VX features our Earth Tone finish and Water Glass.