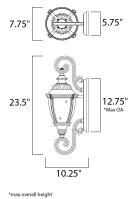

## **MEASUREMENTS**

| DIMENSION     | : 7.75" W x 23.5" H x 10.25" Ext              |
|---------------|-----------------------------------------------|
| BACK PLATE    | : 5.75" W x 12.75" H x 11" HCO                |
| HANGING WEIGH | T : 8.27 lb                                   |
| LAMPING       |                                               |
| INPUT VOLTAGE | : 120V                                        |
| LUMENS        | : 1,150 Rated                                 |
| BULB          | : 1 x 60W Incandescent E26 Medium , 60W Total |
| BULB INCLUDED | : (Not Included)                              |
| DIMMABLE      | : Yes                                         |