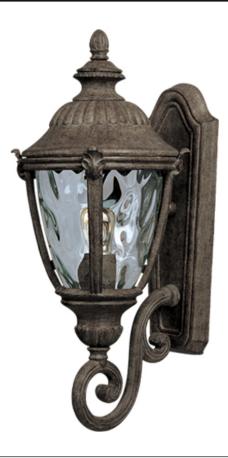

## **PRODUCT DESCRIPTION**

Maxim Lighting's Morrow Bay VX Collection is made with Vivex, a material twice the strength of resin, is non-corrosive, UV resistant and backed with a 5-Year Limited Warranty. Morrow Bay VX features our Earth Tone finish and Water Glass.

## **FINISHES OPTION**

Earth Tone

GLASS Water Glass WG

MATERIAL Vivex Resin Composite

RATINGS cETLus Wet Location

ADDITIONAL RATED LIFE 2500 Hours OPERATING TEMPERATURE: -20°C (-4°F), 40°C (104°F)

Always consult a qualified electrician before installing any lighting product.