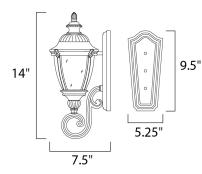

## MEASUREMENTS DIMENSION

**BACK PLATE** 

LAMPING

LUMENS

BULB

: 8.5" W x 20" H x 9.5" Ext : 5.75" W x 12.75" H x 9" HCO HANGING WEIGHT : 6.17 lb

INPUT VOLTAGE : 120V : 1,150 Rated : 1 x 60W Incandescent E26 Medium , 60W Total BULB INCLUDED : (Not Included) DIMMABLE :Yes