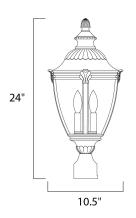

#### **MEASUREMENTS**

: 10.5" L x 10.5" W x 24" H DIMENSION

HANGING WEIGHT : 6.6 lb

LAMPING

INPUT VOLTAGE : 120V

LUMENS : 2,016 Rated

**BULB** : 3 x 40W Incandescent E12 Candelabra, 120W Total

BULB INCLUDED : (Not Included)