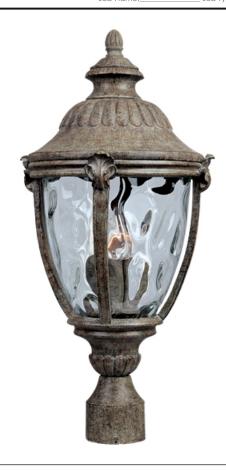

## **PRODUCT DESCRIPTION**

Maxim Lighting's Morrow Bay VX Collection is made with Vivex, a material twice the strength of resin, is non-corrosive, UV resistant and backed with a 5-Year Limited Warranty. Morrow Bay VX features our Earth Tone finish and Water Glass.

## **GLASS**

Water Glass WG

#### MATERIAL

Die Cast Aluminum