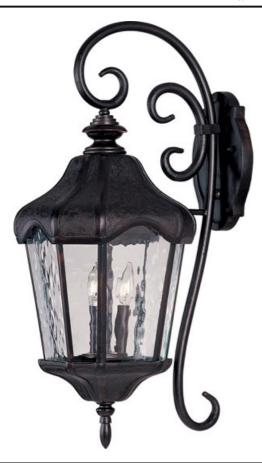

## **PRODUCT DESCRIPTION**

Maxim Lighting's Garden VX Collection is made with Vivex, a material twice the strength of resin, is non-corrosive, UV resistant and backed with a 5-Year Limited Warranty. Garden VX features our Oriental Bronze finish and Water Glass.

Oriental Bronze

GLASS Water Glass WG

MATERIAL Vivex

RATINGS Wet Location

ADDITIONAL RATED LIFE 1500 Hours

Always consult a qualified electrician before installing any lighting product.

WESTERN DISTRIBUTION CENTER (HEADQUARTER) 253 NORTH VINELAND AVE I CITY OF INDUSTRY, CA 91746