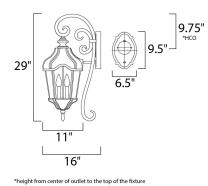

## MEASUREMENTS

DIMENSION BACK PLATE HANGING WEIGHT

LAMPING

LUMENS BULB

DIMMABLE

: 11" W x 29" H x 16" Ext : 6.5" W x 9.5" H x 9.75" HCO : 11.77 lb

INPUT VOLTAGE : 120V : 2,016 Rated : 3 x 60W Incandescent E12 Candelabra, 180W Total BULB INCLUDED : (Not Included) :Yes COLOR\_TEMP :2700K