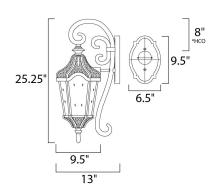

\*height from center of outlet to the top of the fixture

# **MEASUREMENTS**

DIMENSION : 9.5" W x 25.25" H x 13" Ext : 6.5" W x 9.5" H x 8" HCO **BACK PLATE** 

HANGING WEIGHT : 8.70817 lb