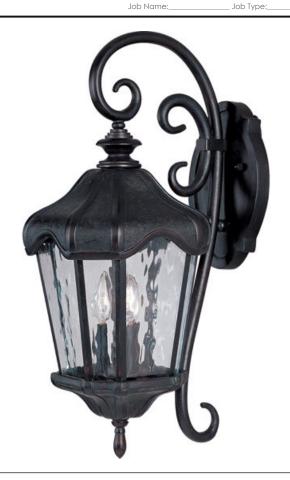

## PRODUCT DESCRIPTION

Maxim Lighting's Garden VX Collection is made with Vivex, a material twice the strength of resin, is non-corrosive, UV resistant and backed with a 5-Year Limited Warranty. Garden VX features our Oriental Bronze finish and Water Glass.

## **GLASS**

Water Glass WG

### MATERIAL

Vivex