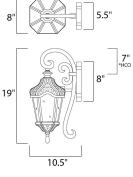

#### **MEASUREMENTS**

HANGING WEIGHT

: 5.5115 lb

#### LAMPING

DIMENSION

BACK PLATE

INPUT VOLTAGE : 120V LUMENS BULB BULB INCLUDED DIMMABLE COLOR\_TEMP

: 8" W x 19" H x 10.5" Ext : 5.5" W x 8" H x 7" HCO

# : 1,150 Rated : 1 x 60W Incandescent E26 Medium , 60W Total : (Not Included) : Standard Dimmer