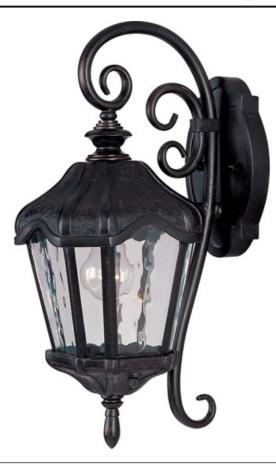

### **PRODUCT DESCRIPTION**

Maxim Lighting's Garden VX Collection is made with Vivex, a material twice the strength of resin, is non-corrosive, UV resistant and backed with a 5-Year Limited Warranty. Garden VX features our Oriental Bronze finish and Water Glass.

## FINISHES OPTION

GLASS Water Glass WG

MATERIAL Vivex

RATINGS Wet Location

ADDITIONAL RATED LIFE 2500 Hours

Always consult a qualified electrician before installing any lighting product.

WESTERN DISTRIBUTION CENTER (HEADQUARTER) 253 NORTH VINELAND AVE I CITY OF INDUSTRY, CA 91746