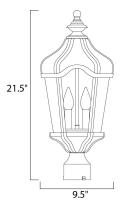

## MEASUREMENTS

DIMENSION HANGING WEIGHT LAMPING INPUT VOLTAGE : 120V LUMENS BULB

: 9.5" W x 21.5" H : 6.39334 lb

: 2,016 Rated : 3 x 60W Incandescent CA, 180W Total : Standard Dimmer DIMMABLE COLOR\_TEMP :2700K