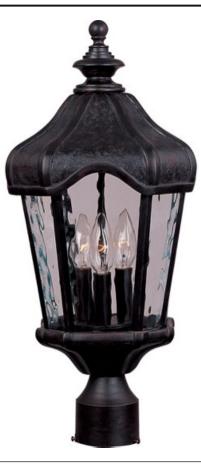

## **PRODUCT DESCRIPTION**

Maxim Lighting's Garden VX Collection is made with Vivex, a material twice the strength of resin, is non-corrosive, UV resistant and backed with a 5-Year Limited Warranty. Garden VX features our Oriental Bronze finish and Water Glass.

## FINISHES OPTION

Oriental Bronze

GLASS Water Glass WG

MATERIAL Vivex

RATINGS Wet Location

ADDITIONAL RATED LIFE 1500 Hours

Always consult a qualified electrician before installing any lighting product.

WESTERN DISTRIBUTION CENTER (HEADQUARTER) 253 NORTH VINELAND AVE I CITY OF INDUSTRY, CA 91746