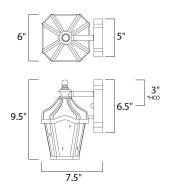

\*height from center of outlet to the top of the fixture

#### **MEASUREMENTS**

DIMENSION : 6" W x 9.5" H x 7.5" Ext BACK PLATE : 5" W x 6.5" H x 3" HCO

HANGING WEIGHT : 3.92 lb