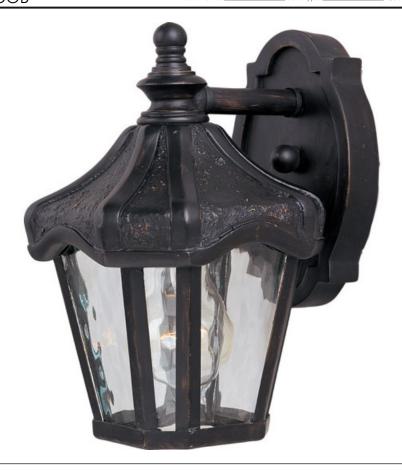

## PRODUCT DESCRIPTION

Maxim Lighting's Garden VX Collection is made with Vivex, a material twice the strength of resin, is non-corrosive, UV resistant and backed with a 5-Year Limited Warranty. Garden VX features our Oriental Bronze finish and Water Glass.

#### **FINISHES OPTION**

Oriental Bronze

## GLASS

Water Glass WG