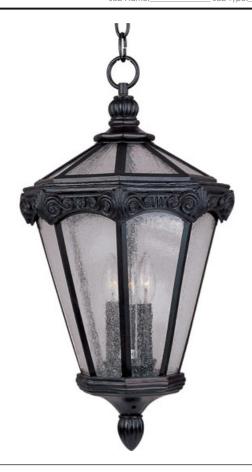

## PRODUCT DESCRIPTION

Maxim Lighting's Essex VX Collection is made with Vivex, a material twice the strength of resin, is non-corrosive, UV resistant and backed with a 5-Year Limited Warranty. Essex VX features our Oriental Bronze finish and Seedy glass.

#### **MEASUREMENTS**

DIMENSION : 12" W x 21.5" H HANGING WEIGHT : 10.87 lb

# LAMPING

LUMENS : 2,016 Rated

BULB : 3 x 60W Incandescent CA , 180W Total

DIMMABLE : Standard Dimmer

COLOR\_TEMP : 2700K

### GLASS

Seedy CD

#### MATERIAL

Vivex

#### **RATINGS**

Wet Location