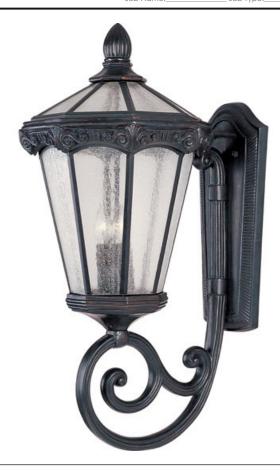

# PRODUCT DESCRIPTION

Maxim Lighting's Essex VX Collection is made with Vivex, a material twice the strength of resin, is non-corrosive, UV resistant and backed with a 5-Year Limited Warranty. Essex VX features our Oriental Bronze finish and Seedy glass.

# **MEASUREMENTS**

**DIMENSION** : 12" W x 26.5" H x 15" Ext **BACK PLATE** : 7" W x 15.5" H x 8.5" HCO

HANGING WEIGHT : 10.8 lb

# **LAMPING**

**LUMENS** : 2,016 Rated

BULB : 3 x 60W Incandescent CA , 180W Total

DIMMABLE : Standard Dimmer

COLOR\_TEMP : 2700K

## **GLASS**

Seedy CD