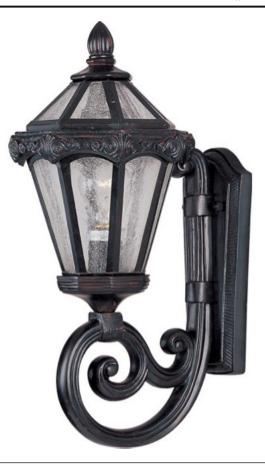

## **PRODUCT DESCRIPTION**

Maxim Lighting's Essex VX Collection is made with Vivex, a material twice the strength of resin, is non-corrosive, UV resistant and backed with a 5-Year Limited Warranty. Essex VX features our Oriental Bronze finish and Seedy glass.

## LAMPING

LUMENS BULB BULB INCLUDED DIMMABLE : Standard COLOR\_TEMP :2700K

: 7.5" W x 18" H x 10.5" Ext : 5" W x 10.5" H x 7.5" HCO : 5.28 lb

: 1,150 Rated : 1 x 100W Incandescent MB , 100W Total : (Not Included)

GLASS Seedy CD

MATERIAL Vivex

RATINGS Wet Location

ADDITIONAL RATED LIFE 2500 Hours

Always consult a qualified electrician before installing any lighting product.

WESTERN DISTRIBUTION CENTER (HEADQUARTER) 253 NORTH VINELAND AVE I CITY OF INDUSTRY, CA 91746