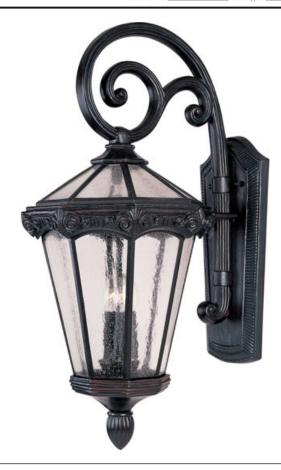

## PRODUCT DESCRIPTION

Maxim Lighting's Essex VX Collection is made with Vivex, a material twice the strength of resin, is non-corrosive, UV resistant and backed with a 5-Year Limited Warranty. Essex VX features our Oriental Bronze finish and Seedy glass.

## **MEASUREMENTS**

DIMENSION : 12" W x 26.5" H x 15" Ext BACK PLATE : 7" W x 15.5" H x 10.5" HCO

HANGING WEIGHT : 16.49 lb

# LAMPING

LUMENS : 2,016 Rated

BULB : 3 x 60W Incandescent CA , 180W Total

DIMMABLE : Standard Dimmer

COLOR\_TEMP : 2700K

### GLASS

Seedy CD