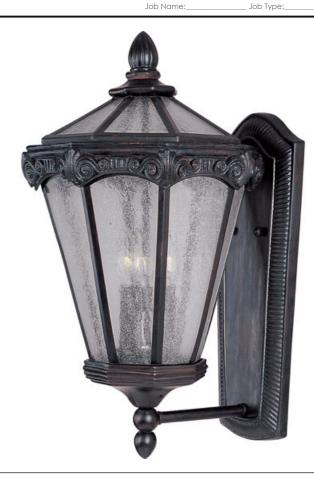

# PRODUCT DESCRIPTION

Maxim Lighting's Essex VX Collection is made with Vivex, a material twice the strength of resin, is non-corrosive, UV resistant and backed with a 5-Year Limited Warranty. Essex VX features our Oriental Bronze finish and Seedy glass.

# **MEASUREMENTS**

**DIMENSION** : 12" W x 20" H x 14" Ext **BACK PLATE** : 7" W x 16.25" H x 11.25" HCO

HANGING WEIGHT : 11.24 lb

# **LAMPING**

**LUMENS** : 2,016 Rated

BULB : 3 x 60W Incandescent CA , 180W Total

DIMMABLE : Standard Dimmer

COLOR\_TEMP : 2700K

### **GLASS**

Seedy CD