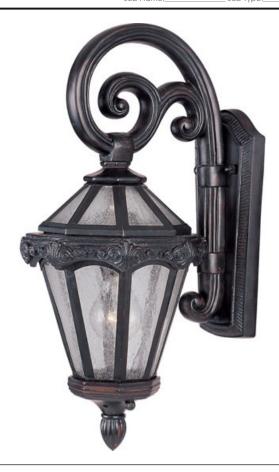

### PRODUCT DESCRIPTION

Maxim Lighting's Essex VX Collection is made with Vivex, a material twice the strength of resin, is non-corrosive, UV resistant and backed with a 5-Year Limited Warranty. Essex VX features our Oriental Bronze finish and Seedy glass.

## **MEASUREMENTS**

DIMENSION : 7.5" W x 18" H x 10.5" Ext BACK PLATE : 5" W x 10.5" H x 7" HCO

HANGING WEIGHT : 5.29104 lb

# LAMPING

LUMENS : 1,150 Rated

BULB : 1 x 100W Incandescent MB , 100W Total

BULB INCLUDED : (Not Included)
DIMMABLE : Standard
COLOR\_TEMP : 2700K

#### GLASS

Seedy CD

# MATERIAL

Vivex