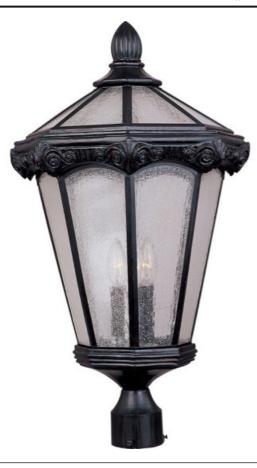

## **PRODUCT DESCRIPTION**

Maxim Lighting's Essex VX Collection is made with Vivex, a material twice the strength of resin, is non-corrosive, UV resistant and backed with a 5-Year Limited Warranty. Essex VX features our Oriental Bronze finish and Seedy glass.

MEASUREMENTS

DIMENSION HANGING WEIGHT

LUMENS BULB DIMMABLE COLOR\_TEMP

LAMPING

: 13.5" W x 25" H : 11.24346 lb

: 2,016 Rated : 3 x 60W Incandescent CA , 180W Total : Standard Dimmer :2700K

Oriental Bronze

GLASS Seedy CD

MATERIAL Vivex

RATINGS Wet Location

ADDITIONAL RATED LIFE 1500 Hours

Always consult a qualified electrician before installing any lighting product.

WESTERN DISTRIBUTION CENTER (HEADQUARTER) 253 NORTH VINELAND AVE I CITY OF INDUSTRY, CA 91746