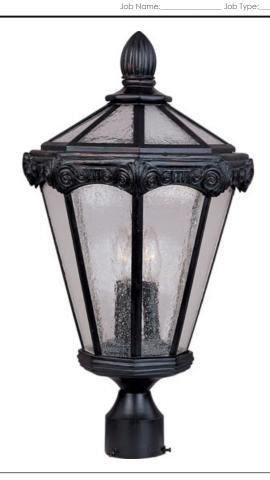

## PRODUCT DESCRIPTION

Maxim Lighting's Essex VX Collection is made with Vivex, a material twice the strength of resin, is non-corrosive, UV resistant and backed with a 5-Year Limited Warranty. Essex VX features our Oriental Bronze finish and Seedy glass.

### **MEASUREMENTS**

DIMENSION : 12" W x 21.5" H : 10.36 lb HANGING WEIGHT

# **LAMPING**

**LUMENS** : 2,016 Rated

BULB : 3 x 60W Incandescent CA , 180W Total

DIMMABLE : Standard Dimmer

COLOR\_TEMP : 2700K

## **GLASS**

Seedy CD

# **RATINGS**

Wet Location