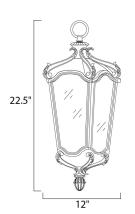

### **MEASUREMENTS**

: 12" W x 22.5" H DIMENSION

HANGING WEIGHT : 7.94 lb

LAMPING

INPUT VOLTAGE : 120V

LUMENS : 2,016 Rated

BULB : 3 x 40W Incandescent CA , 120W Total

: Standard Dimmer DIMMABLE