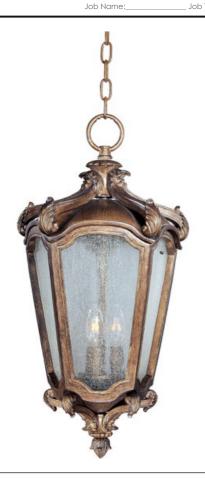

### **PRODUCT DESCRIPTION**

Maxim Lighting's Bastille VX Collection is made with Vivex, a material twice the strength of resin, is non-corrosive, UV resistant and backed with a 5-Year Limited Warranty. Bastille VX features our Walnut finish and Night Shade

### **MEASUREMENTS**

: 12" W x 22.5" H DIMENSION

HANGING WEIGHT : 7.94 lb

LAMPING

INPUT VOLTAGE : 120V

LUMENS : 2,016 Rated

BULB : 3 x 40W Incandescent CA , 120W Total

: Standard Dimmer DIMMABLE