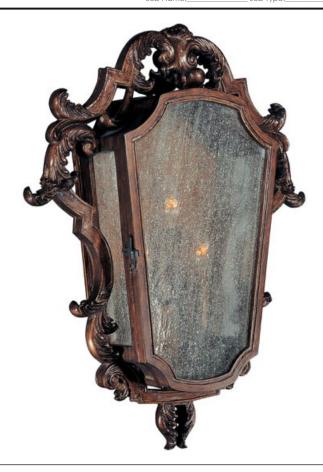

## PRODUCT DESCRIPTION

Maxim Lighting's Bastille VX Collection is made with Vivex, a material twice the strength of resin, is non-corrosive, UV resistant and backed with a 5-Year Limited Warranty. Bastille VX features our Walnut finish and Night Shade glass.

# **MEASUREMENTS**

DIMENSION : 19.5" W x 24" H x 6" Ext

BACK PLATE : 10.63" W x 16.75" H x 9.5" HCO

HANGING WEIGHT : 7.39 lb

### LAMPING

INPUT VOLTAGE : 120V

LUMENS : 2,016 Rated

BULB : 3 x 60W Incandescent CA , 180W Total

DIMMABLE : Standard Dimmer

COLOR\_TEMP : 2700K