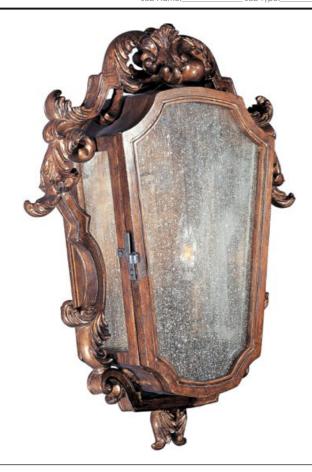

## PRODUCT DESCRIPTION

Maxim Lighting's Bastille VX Collection is made with Vivex, a material twice the strength of resin, is non-corrosive, UV resistant and backed with a 5-Year Limited Warranty. Bastille VX features our Walnut finish and Night Shade glass.