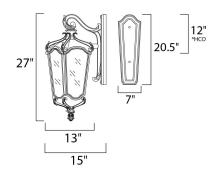

\*height from center of outlet to the top of the fixture

#### MEASUREMENTS

DIMENSION : 13" W x 27" H x 15" Ext **BACK PLATE** : 7" W x 20.5" H x 12" HCO

HANGING WEIGHT : 12.57 lb