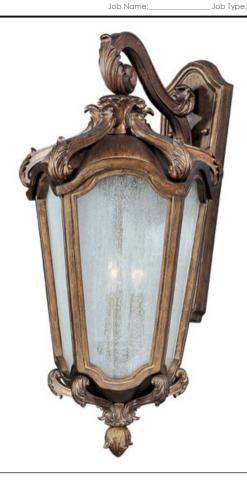

## PRODUCT DESCRIPTION

Maxim Lighting's Bastille VX Collection is made with Vivex, a material twice the strength of resin, is non-corrosive, UV resistant and backed with a 5-Year Limited Warranty. Bastille VX features our Walnut finish and Night Shade glass.