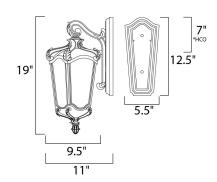

\*height from center of outlet to the top of the fixture

## MEASUREMENTS

DIMENSION : 9.5" W x 19" H x 11" Ext **BACK PLATE** : 5.5" W x 12.5" H x 6.88" HCO

HANGING WEIGHT : 6.39 lb