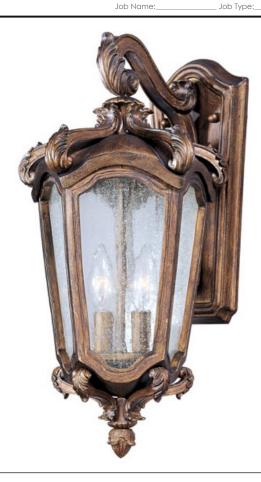

## PRODUCT DESCRIPTION

Maxim Lighting's Bastille VX Collection is made with Vivex, a material twice the strength of resin, is non-corrosive, UV resistant and backed with a 5-Year Limited Warranty. Bastille VX features our Walnut finish and Night Shade glass.

## **GLASS**

Clear Night CN