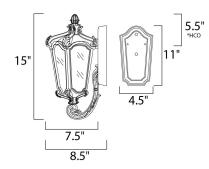

\*height from center of outlet to the top of the fixture

### **MEASUREMENTS**

DIMENSION : 7.5" W x 15" H x 8.5" Ext BACK PLATE : 4.5" W x 11" H x 5.5" HCO

HANGING WEIGHT : 3.75 lb