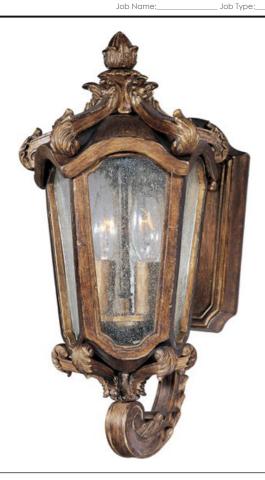

## PRODUCT DESCRIPTION

Maxim Lighting's Bastille VX Collection is made with Vivex, a material twice the strength of resin, is non-corrosive, UV resistant and backed with a 5-Year Limited Warranty. Bastille VX features our Walnut finish and Night Shade glass.