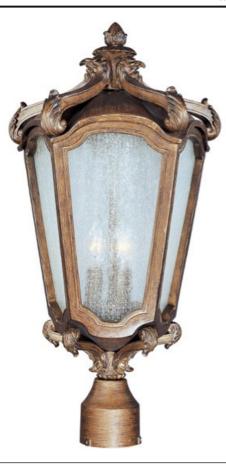

## **PRODUCT DESCRIPTION**

Maxim Lighting's Bastille VX Collection is made with Vivex, a material twice the strength of resin, is non-corrosive, UV resistant and backed with a 5-Year Limited Warranty. Bastille VX features our Walnut finish and Night Shade glass.

GLASS Clear Night CN

MATERIAL Vivex

RATINGS Wet Location

ADDITIONAL RATED LIFE 1500 Hours

Always consult a qualified electrician before installing any lighting product.

WESTERN DISTRIBUTION CENTER (HEADQUARTER) 253 NORTH VINELAND AVE I CITY OF INDUSTRY, CA 91746