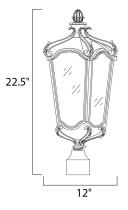

## **MEASUREMENTS**

DIMENSION HANGING WEIGHT LAMPING INPUT VOLTAGE : 120V LUMENS BULB DIMMABLE COLOR\_TEMP

: 12" W x 22.5" H : 6.83 lb

: 2,016 Rated : 3 x 60W Incandescent CA , 180W Total : Standard Dimmer :2700K