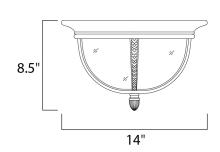

# PRODUCT DESCRIPTION

Maxim Lighting's Whittier VX Collection is made with Vivex, a material twice the strength of resin, is non-corrosive, UV resistant and backed with a 5-Year Limited Warranty. Whittier VX features our Earth Tone finish and Water Glass.



## **MEASUREMENTS**

DIMENSION : 14" W x 8.5" H HANGING WEIGHT : 7.43 lb

#### LAMPING

INPUT VOLTAGE : 120V

**LUMENS** : 1,344 Rated

BULB : 2 x 60W Incandescent MB , 120W Total

BULB INCLUDED : (Not Included) DIMMABLE : Standard Dimmer

COLOR\_TEMP : 2700K

#### **FINISHES OPTION**



Earth Tone

## **GLASS**

Water Glass WG

### MATERIAL

Vivex

## RATINGS

Damp Location



# **ADDITIONAL**

**RATED LIFE 2500 Hours** 

Always consult a qualified electrician before installing any lighting product.