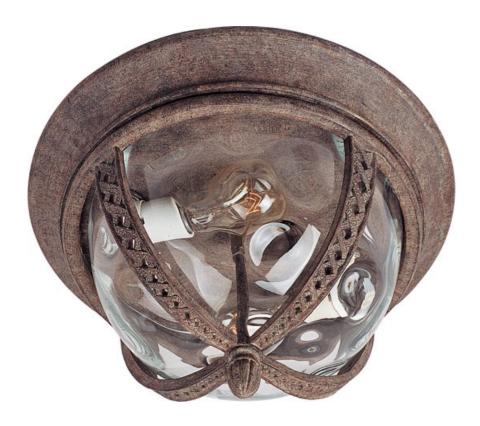

# PRODUCT DESCRIPTION

Maxim Lighting's Whittier VX Collection is made with Vivex, a material twice the strength of resin, is non-corrosive, UV resistant and backed with a 5-Year Limited Warranty. Whittier VX features our Earth Tone finish and Water Glass.

#### **FINISHES OPTION**

Earth Tone

## **GLASS**

Water Glass WG

### MATERIAL

Vivex