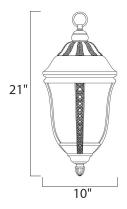

## **MEASUREMENTS**

DIMENSION

LAMPING

LUMENS

DIMMABLE

BULB

: 10" L x 10" W x 21" H HANGING WEIGHT : 6.6 lb

INPUT VOLTAGE : 120V : 2,016 Rated : 3 x 40W Incandescent E12 Candelabra , 120W Total **BULB INCLUDED** : (Not Included) :Yes COLOR\_TEMP :2700K