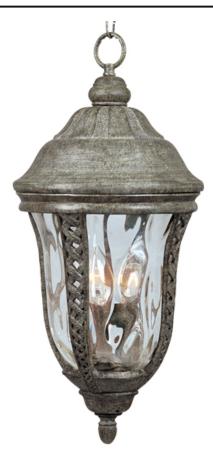

## **PRODUCT DESCRIPTION**

Maxim Lighting's Whittier VX Collection is made with Vivex, a material twice the strength of resin, is non-corrosive, UV resistant and backed with a 5-Year Limited Warranty. Whittier VX features our Earth Tone finish and Water Glass.

GLASS Water Glass WG

MATERIAL Vivex

RATINGS Wet Location

ADDITIONAL RATED LIFE 1500 Hours

Always consult a qualified electrician before installing any lighting product.

WESTERN DISTRIBUTION CENTER (HEADQUARTER) 253 NORTH VINELAND AVE I CITY OF INDUSTRY, CA 91746