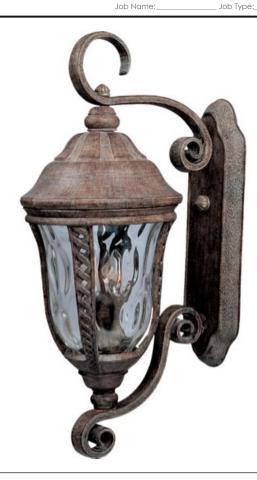

# PRODUCT DESCRIPTION

Maxim Lighting's Whittier VX Collection is made with Vivex, a material twice the strength of resin, is non-corrosive, UV resistant and backed with a 5-Year Limited Warranty. Whittier VX features our Earth Tone finish and Water Glass.

## **GLASS**

Water Glass WG

#### MATERIAL

Vivex

#### **RATINGS**

Wet Location