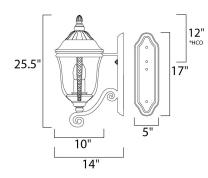

\*height from center of outlet to the top of the fixture

## **MEASUREMENTS**

DIMENSION : 10" W x 25.5" H x 14" Ext : 5" W x 17" H x 12" HCO **BACK PLATE** 

HANGING WEIGHT : 8.59794 lb