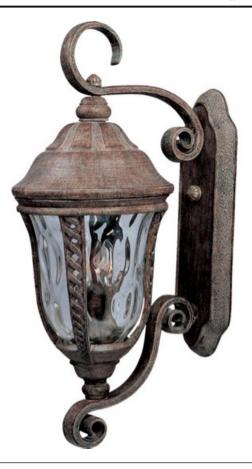

## **PRODUCT DESCRIPTION**

Maxim Lighting's Whittier VX Collection is made with Vivex, a material twice the strength of resin, is non-corrosive, UV resistant and backed with a 5-Year Limited Warranty. Whittier VX features our Earth Tone finish and Water Glass.

## LAMPING

INPUT VOLTAGE : 120V : 1,150 Rated : 1 x 100W Incandescent MB , 100W Total BULB INCLUDED : (Not Included) DIMMABLE : Standard COLOR\_TEMP :2700K

**FINISHES OPTION** Earth Tone

GLASS Water Glass WG

MATERIAL Vivex

RATINGS Wet Location

ADDITIONAL RATED LIFE 2500 Hours

Always consult a qualified electrician before installing any lighting product.

WESTERN DISTRIBUTION CENTER (HEADQUARTER) 253 NORTH VINELAND AVE I CITY OF INDUSTRY, CA 91746