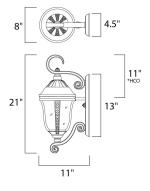

\*height from center of outlet to the top of the fixture

| MEASUREMENTS |  |
|--------------|--|
| DIMENSION    |  |

HANGING WEIGHT

BACK PLATE

LUMENS

BULB

: 8" W x 21" H x 11" Ext : 4.5" W x 13" H x 11" HCO : 8.38 lb