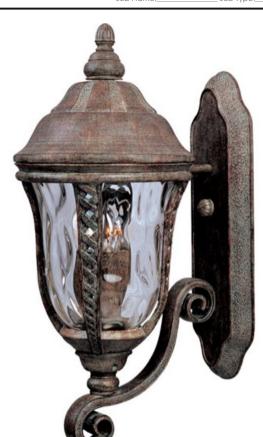

## PRODUCT DESCRIPTION

Maxim Lighting's Whittier VX Collection is made with Vivex, a material twice the strength of resin, is non-corrosive, UV resistant and backed with a 5-Year Limited Warranty. Whittier VX features our Earth Tone finish and Water Glass.

# GLASS

Water Glass WG

### MATERIAL

Vivex