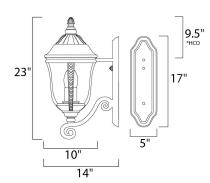

\*height from center of outlet to the top of the fixture

### **MEASUREMENTS**

DIMENSION : 10" W x 23" H x 14" Ext BACK PLATE : 5" W x 17" H x 9.5" HCO

HANGING WEIGHT : 6.17288 lb