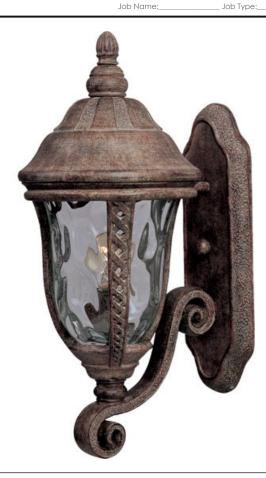

#### PRODUCT DESCRIPTION

Maxim Lighting's Whittier VX Collection is made with Vivex, a material twice the strength of resin, is non-corrosive, UV resistant and backed with a 5-Year Limited Warranty. Whittier VX features our Earth Tone finish and Water Glass.

## **MEASUREMENTS**

DIMENSION : 8" W x 18.5" H x 11" Ext **BACK PLATE** : 4.5" W x 12" H x 10" HCO

HANGING WEIGHT : 5.06 lb

#### LAMPING

INPUT VOLTAGE : 120V

**LUMENS** : 1,150 Rated

BULB : 1 x 100W Incandescent MB , 100W Total

BULB INCLUDED : (Not Included) DIMMABLE : Standard COLOR\_TEMP : 2700K

#### **GLASS**

Water Glass WG

# MATERIAL

Vivex