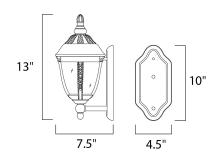

## **MEASUREMENTS**

DIMENSION : 6.5" W x 13" H x 7.5" Ext BACK PLATE : 4.5" W x 10" H x 8" HCO

HANGING WEIGHT : 4.17 lb