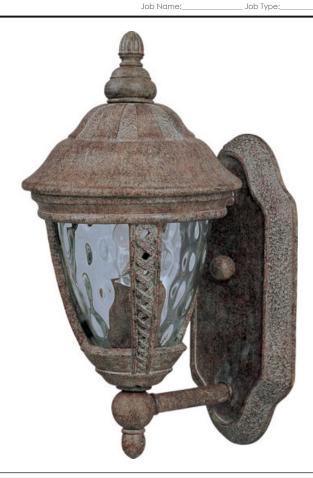

## PRODUCT DESCRIPTION

Maxim Lighting's Whittier VX Collection is made with Vivex, a material twice the strength of resin, is non-corrosive, UV resistant and backed with a 5-Year Limited Warranty. Whittier VX features our Earth Tone finish and Water Glass.

## **GLASS**

Water Glass WG

### MATERIAL

Vivex