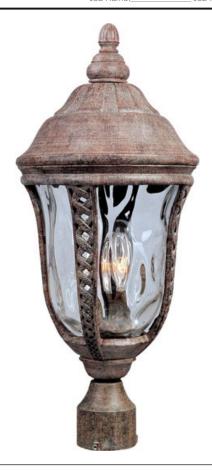

### **PRODUCT DESCRIPTION**

Maxim Lighting's Whittier VX Collection is made with Vivex, a material twice the strength of resin, is non-corrosive, UV resistant and backed with a 5-Year Limited Warranty. Whittier VX features our Earth Tone finish and Water