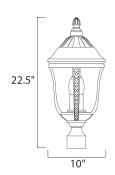

### **PRODUCT DESCRIPTION**

Maxim Lighting's Whittier VX Collection is made with Vivex, a material twice the strength of resin, is non-corrosive, UV resistant and backed with a 5-Year Limited Warranty. Whittier VX features our Earth Tone finish and Water



# **MEASUREMENTS**

: 10" W x 22.5" H DIMENSION HANGING WEIGHT : 5.07058 lb

### LAMPING

INPUT VOLTAGE : 120V

LUMENS : 2,016 Rated

BULB : 3 x 60W Incandescent CA, 180W Total

: Standard Dimmer DIMMABLE

COLOR\_TEMP : 2700K

#### **FINISHES OPTION**



## **GLASS**

Water Glass WG

# MATERIAL

Vivex

#### **RATINGS**

Wet Location



### **ADDITIONAL**

**RATED LIFE 1500 Hours** 

Always consult a qualified electrician before installing any lighting product.



WESTERN DISTRIBUTION CENTER (HEADQUARTER) 253 NORTH VINELAND AVE I CITY OF INDUSTRY, CA 91746

## **EASTERN DISTRIBUTION CENTER**