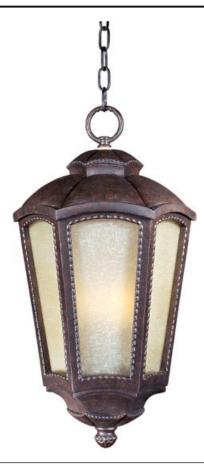

## **PRODUCT DESCRIPTION**

Maxim Lighting's Pacific Heights VX Collection is made with Vivex, a material twice the strength of resin, is non-corrosive, UV resistant and backed with a 5-Year Limited Warranty. Pacific Heights VX features our Mottled Leather finish and Tawny Linen glass.

## **FINISHES OPTION**

Mottled Leather

GLASS Tawny Linen TL

MATERIAL Vivex

RATINGS Damp Location

ADDITIONAL RATED LIFE 1500 Hours

Always consult a qualified electrician before installing any lighting product.