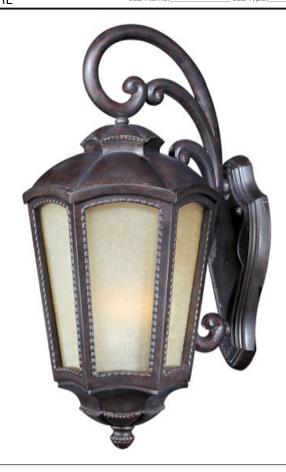

## PRODUCT DESCRIPTION

Maxim Lighting's Pacific Heights VX Collection is made with Vivex, a material twice the strength of resin, is non-corrosive, UV resistant and backed with a 5-Year Limited Warranty. Pacific Heights VX features our Mottled Leather finish and Tawny Linen glass.

#### **MEASUREMENTS**

DIMENSION : 11" W x 23.5" H x 12.5" Ext BACK PLATE : 6.75" W x 15.5" H x 12" HCO

HANGING WEIGHT : 9.81 lb

## **LAMPING**

INPUT VOLTAGE : 120V

LUMENS : 900 Rated

BULB : 3 x 60W Incandescent E12 Candelabra , 180W Total

DIMMABLE : Standard Dimmer

COLOR\_TEMP : 2700K

## GLASS

Tawny Linen TL

## MATERIAL

Vivex

#### RATINGS

Wet Location

## **ADDITIONAL**

RATED LIFE 1500 Hours

Always consult a qualified electrician before installing any lighting product.