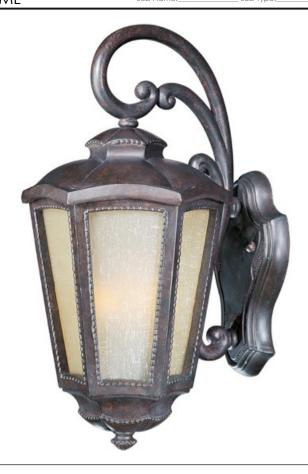

### PRODUCT DESCRIPTION

Maxim Lighting's Pacific Heights VX Collection is made with Vivex, a material twice the strength of resin, is non-corrosive, UV resistant and backed with a 5-Year Limited Warranty. Pacific Heights VX features our Mottled Leather finish and Tawny Linen glass.

#### **MEASUREMENTS**

DIMENSION : 8.5" W x 17.5" H x 10.5" Ext BACK PLATE : 5.5" W x 12.5" H x 8" HCO

HANGING WEIGHT : 5.51 lb

LAMPING

LUMENS : 1,344 Rated

BULB : 2 x 60W Incandescent CA , 120W Total

DIMMABLE : Standard Dimmer

#### GLASS

Tawny Linen TL

# MATERIAL

Vivex