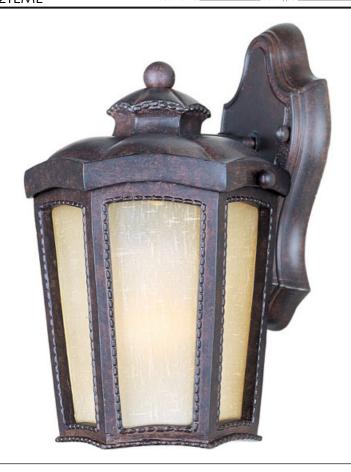

#### PRODUCT DESCRIPTION

Maxim Lighting's Pacific Heights VX Collection is made with Vivex, a material twice the strength of resin, is non-corrosive, UV resistant and backed with a 5-Year Limited Warranty. Pacific Heights VX features our Mottled Leather finish and Tawny Linen glass.

#### **MEASUREMENTS**

DIMENSION : 6.5" W x 10" H x 7" Ext BACK PLATE : 5" W x 9" H x 3.5" HCO

HANGING WEIGHT : 2.86 lb

#### **LAMPING**

LUMENS : 1,150 Rated

BULB : 1 x 100W Incandescent MB , 100W Total

BULB INCLUDED : (Not Included)
DIMMABLE : Standard
COLOR\_TEMP : 2700K

## GLASS

Tawny Linen TL