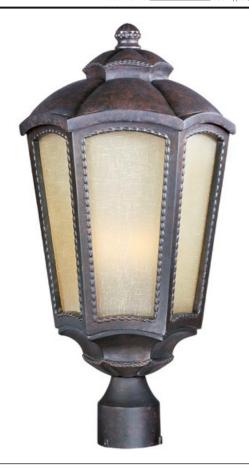

## PRODUCT DESCRIPTION

Maxim Lighting's Pacific Heights VX Collection is made with Vivex, a material twice the strength of resin, is non-corrosive, UV resistant and backed with a 5-Year Limited Warranty. Pacific Heights VX features our Mottled Leather finish and Tawny Linen glass.

#### GLASS

Tawny Linen TL