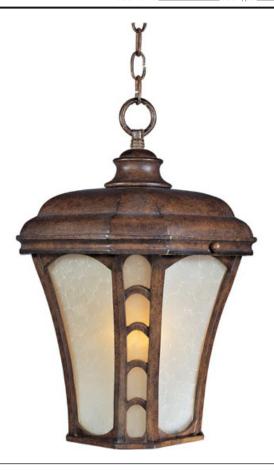

## **PRODUCT DESCRIPTION**

Maxim Lighting's Lake Shore VX Collection is made with Vivex, a material twice the strength of resin, is non-corrosive, UV resistant and backed with a 5-Year Limited Warranty. Lake Shore VX features our Antique Pecan finish and Latte glass.

## LAMPING

LUMENS BULB BULB INCLUDED DIMMABLE

: 11"W x 17"H : 8.27 lb

COLOR\_TEMP

: 1,150 Rated : 1 x 100W Incandescent MB, 100W Total

: (Not Included) : Standard :2700K

## **FINISHES OPTION**

Antique Pecan

GLASS Latte LT

MATERIAL Vivex

RATINGS Damp Location

ADDITIONAL RATED LIFE 2500 Hours

Always consult a qualified electrician before installing any lighting product.

WESTERN DISTRIBUTION CENTER (HEADQUARTER) 253 NORTH VINELAND AVE I CITY OF INDUSTRY, CA 91746