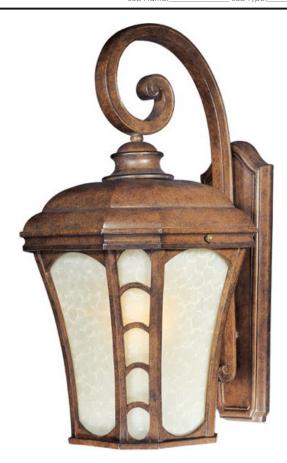

# PRODUCT DESCRIPTION

Maxim Lighting's Lake Shore VX Collection is made with Vivex, a material twice the strength of resin, is non-corrosive, UV resistant and backed with a 5-Year Limited Warranty. Lake Shore VX features our Antique Pecan finish and Latte glass.

# **MEASUREMENTS**

DIMENSION : 12" W x 25" H x 14.5" Ext BACK PLATE : 7" W x 20.75" H x 11.5" HCO

HANGING WEIGHT : 10.36 lb

# GLASS

Latte LT