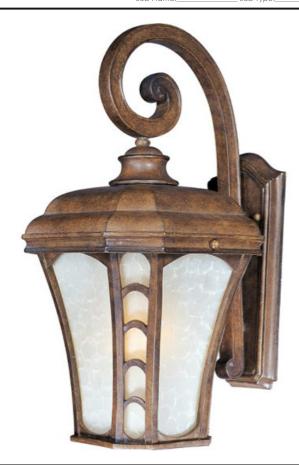

# PRODUCT DESCRIPTION

Maxim Lighting's Lake Shore VX Collection is made with Vivex, a material twice the strength of resin, is non-corrosive, UV resistant and backed with a 5-Year Limited Warranty. Lake Shore VX features our Antique Pecan finish and Latte glass.

# **MEASUREMENTS**

DIMENSION : 11" W x 21" H x 12.5" Ext BACK PLATE : 5.5" W x 17.5" H x 9.5" HCO

HANGING WEIGHT : 8.6 lb

#### LAMPING

INPUT VOLTAGE : 120V

LUMENS : 1,150 Rated

BULB : 1 x 100W Incandescent MB , 100W Total

BULB INCLUDED : (Not Included)
DIMMABLE : Standard
COLOR\_TEMP : 2700K

# GLASS

Latte LT