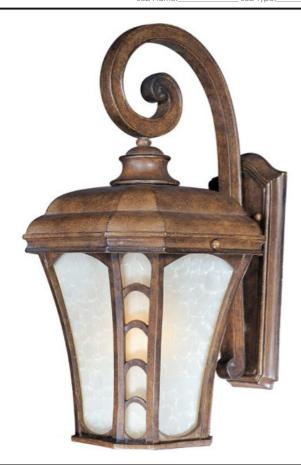

### PRODUCT DESCRIPTION

Maxim Lighting's Lake Shore VX Collection is made with Vivex, a material twice the strength of resin, is non-corrosive, UV resistant and backed with a 5-Year Limited Warranty. Lake Shore VX features our Antique Pecan finish and Latte alass.