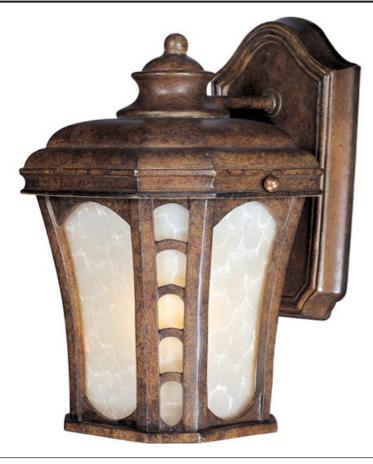

## **PRODUCT DESCRIPTION**

Maxim Lighting's Lake Shore VX Collection is made with Vivex, a material twice the strength of resin, is non-corrosive, UV resistant and backed with a 5-Year Limited Warranty. Lake Shore VX features our Antique Pecan finish and Latte glass.

## LAMPING

: 7" W x 9.5" H x 7.5" Ext : 5.25" W x 9.5" H x 3" HCO : 2.43 lb

| INPUT VOLTAGE | : 120V                                  |
|---------------|-----------------------------------------|
| LUMENS        | : 1,150 Rated                           |
| BULB          | : 1 x 100W Incandescent MB , 100W Total |
| BULB INCLUDED | : (Not Included)                        |
| DIMMABLE      | : Standard                              |
| COLOR_TEMP    | : 2700K                                 |
|               |                                         |

## **FINISHES OPTION**

GLASS Latte LT

MATERIAL Vivex

RATINGS Wet Location

ADDITIONAL RATED LIFE 2500 Hours

Always consult a qualified electrician before installing any lighting product.

WESTERN DISTRIBUTION CENTER (HEADQUARTER) 253 NORTH VINELAND AVE I CITY OF INDUSTRY, CA 91746