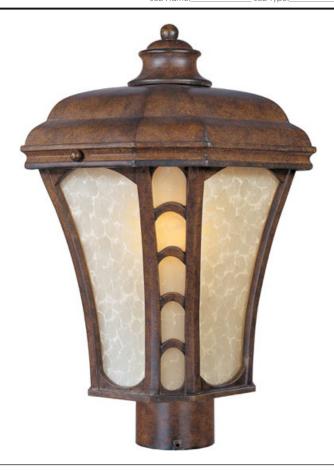

## PRODUCT DESCRIPTION

Maxim Lighting's Lake Shore VX Collection is made with Vivex, a material twice the strength of resin, is non-corrosive, UV resistant and backed with a 5-Year Limited Warranty. Lake Shore VX features our Antique Pecan finish and Latte alass.

### **MEASUREMENTS**

DIMENSION : 11" W x 17.5" H

HANGING WEIGHT : 6.95 lb

### **LAMPING**

LUMENS : 1,150 Rated

BULB : 1 x 100W Incandescent MB , 100W Total

BULB INCLUDED : (Not Included)
DIMMABLE : Standard

COLOR\_TEMP : 2700K

# GLASS

Latte LT

### MATERIAL

Vivex

#### **RATINGS**

Wet Location